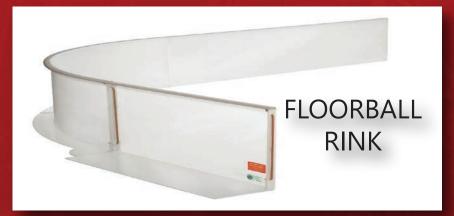

## Rosco Rinks

5 mm polypropylene bended in the bottom edge from one sheet without welding between the horizontal and vertical part All the pieces are long 2 or 1 meter and high 0,5 m. The top bar is made by a rounded resistent 15 mm polypropylene bar

HEAVY VERSION: ensure even better stability from standard version by adding a stripe of 5 mm material in the horizontal part of the rink segments

connection of all pieces of the rink made by 2 joints and strong rubber

CON SPCR 011

Special storing support part: it helps to store the rinks pieces in the right position on the trolley

corners are produced in one piece and the radius is 1,5 m

**ROSCO RINK**